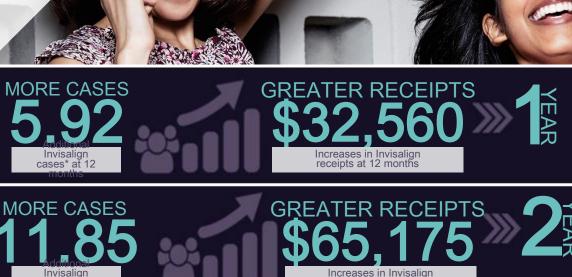

#### More Invisalign cases with iTero Scanners

"The results showed statistically significant growth in Invisalign cases and an economic benefit for practitioners utilizing iTero scanners with Invisalign treatment."

cases\* af 24

- Dr. Michael Mackay

receipts at 24 months

lift in acceptance rates

Ix tex, tex + () ()

tratat

0