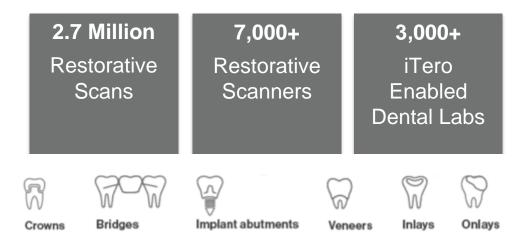

#### Our Roots Are In Restorative

### Strong Value Proposition for all Doctors

Increased Treatment Acceptance 1 out of 5 to 5 out of 5

Digitize all Restorative & Diagnostics Procedures

Improved Patient Experience

Grow their practice

Efficiency & Consistency