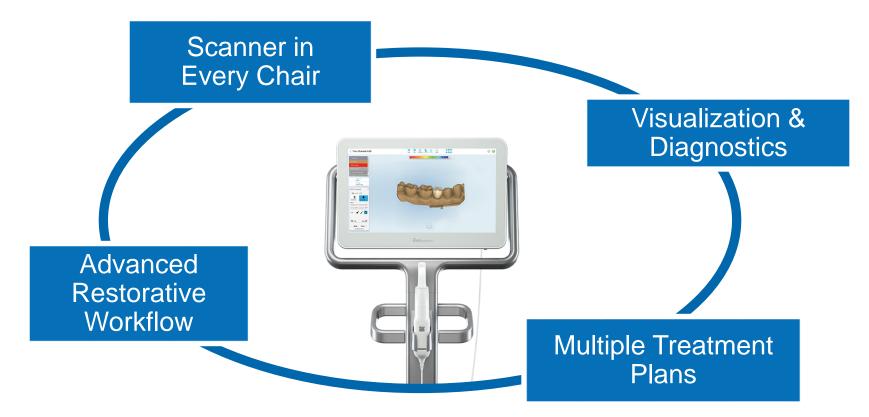

#### Our Roots Are In Restorative

### Strong Value Proposition for all Doctors

Increased Treatment Acceptance 1 out of 5 to 5 out of 5

Digitize all Restorative & Diagnostics Procedures

Improved Patient Experience

Grow their practice

Efficiency & Consistency